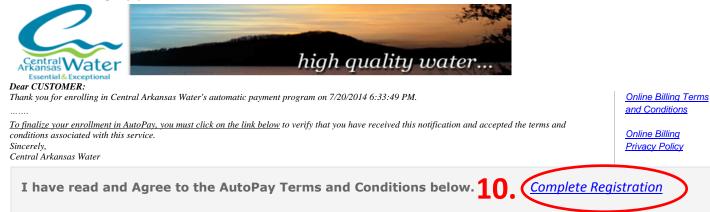

10) Check your email inbox and click the COMPLETE REGISTRATION link in the email to complete the

signup process